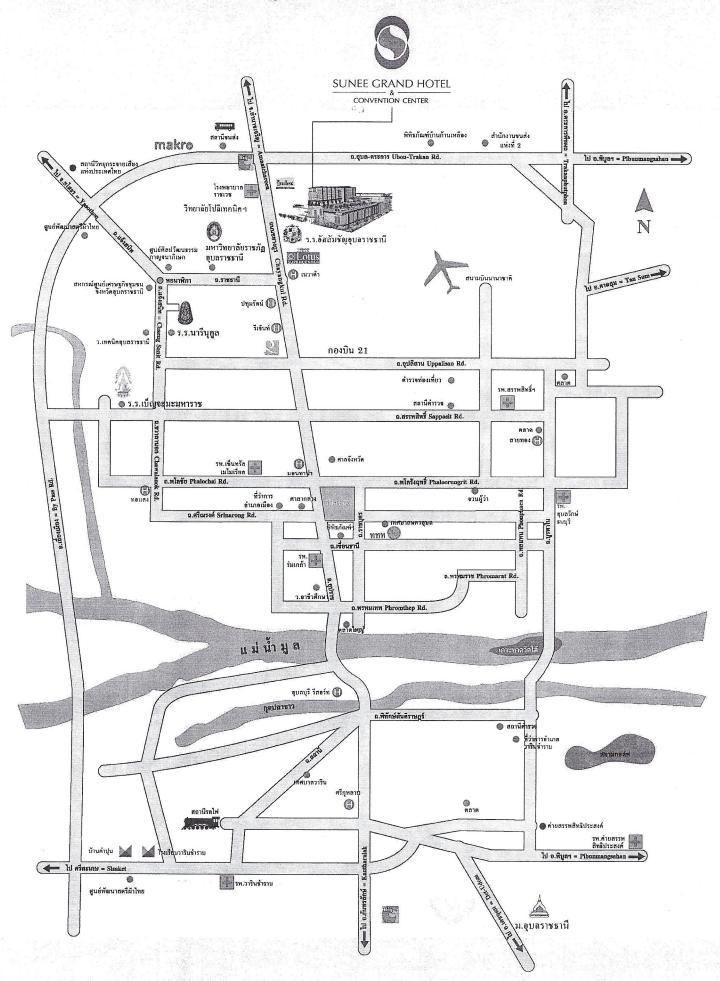

ร์ปอเรชั่น |
|----------------|--------------------------------|
| BANK NAME      | ธนาคารกสิกรไทย                 |
| BRANCH         | สุนีย์ ทาวเวอร์                |
| ACCOUNT NUMBER | 685 2 005 643                  |
| SWIPE CODE     | KASITHBK                       |
|                |                                |

SUNEE GRAND HOTEL&CONVENTION CENTER IS REGISTER UNDER NAME OF KAONA TREASURE COPORATION CO., LTD.

\*\*\*Please fax us the pay-in slip to fax no. 045-352999 (กรุณาส่ง Pay-in slip มา fax: 045-352999)

- ขำระค่าห้องพักก่อนเข้าพัก
- check in time 14.00 check out time 12.00
- ยกเลิกการเข้าพัก ล่วงหน้า 7 วัน ไม่คิดค่าธรรมเนียม
- ●บริการรับส่ง สนามบิน ฟรี ตามช่วงเวลาที่กำหนด
- ห้องพัก ไม่อนุญาตให้สูบบุหรี่ ปรับ 2,000 บาท

### แผนที่ อำเภอเมืองอุบลราชธานี และ อำเภอวารินชำราบ



7

## หลักเกณฑ์การสนับสนุนการอบรม สัมมนา แก่สหกรณ์ออมทรัพย์ขนาดเล็ก

เพื่อส่งเสริมและสนับสนุนการพัฒนาบุคลากรแก่ สหกรณ์ออมทรัพย์ขนาดเล็กในด้านวิชาการ โดยให้สิทธิโน การเข้ารับการอบรม สัมมนา โดยไม่เสียค่าใช้จ่าย ชุมนุม สหกรณ์ออมทรัพย์แห่งประเทศไทย จำกัด (ชสอ.) จึงกำหนดหลักเกณฑ์ดังต่อไปนี้

- 1. ต้องเป็นสหกรณ์สมาชิก ชสอ.
- เป็นสหกรณ์ออมทรัพย์ที่มีทุนดำเนินงาน ไม่เกิน 500 ล้านบาท
- สหกรณ์ที่ประสงค์จะขอรับการสนับสนุน การเข้ารับการอบรม และสัมมนาต้องทำ หนังสือถึงประธานกรรมการ ชสอ. เพื่อ พิจารณาก่อนวันเข้ารับการอบรม สัมมนา 15 วัน



- ในปีบัญชีของ ชสอ. (1 เมษายน 31 มีนาคม) สหกรณ์สามารถส่งกรรมการ ที่ปรึกษา ผู้ตรวจสอบกิจการ เจ้าหน้าที่ เข้าอบรม สัมมนา ดังรายละเอียดต่อไปนี้
  - 4.1 สหกรณ์ที่มีทุนดำเนินงานไม่เกิน 100 ล้านบาท สามารถส่งบุคลากรเข้า อบรม สัมมนาหลักสูตรละไม่เกิน 2 คน ทั้งปีรวมไม่เกิน 4 คน